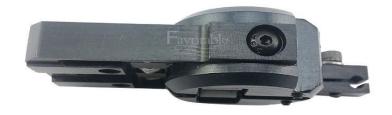

# Mechanical Parts Roller Guide Assembly Especially Suitable For Gerber Cutter Parts 59137000

# Quick detail:

| Item Name:                 | Guide Roller Assy For Gerber                                  |
|----------------------------|---------------------------------------------------------------|
| Item No.:                  | 59137000                                                      |
| Suitable for Cutter Brand: | For Gerber GT7250/S7200                                       |
| Unit:                      | Piece                                                         |
| Item Type:                 | Consumables                                                   |
| GT Product Catalog Models: | GT7250 S7200                                                  |
| Weight(Kg):                | 0.15kg/pcs G.W: 1KG                                           |
| Material:                  | Steel                                                         |
| Size(mm):                  | Standard                                                      |
| Quality:                   | Same as original(can get sample try it)                       |
| MOQ:                       | 1pieces                                                       |
| Package:                   | By international standard paper carton                        |
| Delivery Time:             | within 24H after confirmed the order and received the payment |
| Shipment:                  | Via Int'l Express Courier(Fedex,DHL.TNT)                      |