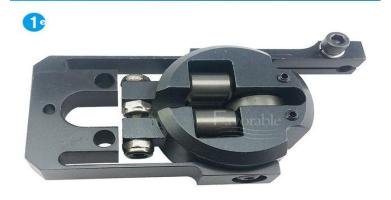

# Mechanical Parts Roller Guide Assembly Especially Suitable For Gerber Cutter Parts 59137000

# Quick detail:

| Item Name:                 | Guide Roller Assy For Gerber                                  |
|----------------------------|---------------------------------------------------------------|
| Item No.:                  | 59137000                                                      |
| Suitable for Cutter Brand: | For Gerber GT7250/S7200                                       |
| Unit:                      | Piece                                                         |
| Item Type:                 | Consumables                                                   |
| GT Product Catalog Models: | GT7250 S7200                                                  |
| Weight(Kg):                | 0.15kg/pcs G.W: 1KG                                           |
| Material:                  | Steel                                                         |
| Size(mm):                  | Standard                                                      |
| Quality:                   | Same as original(can get sample try it)                       |
| MOQ:                       | 1pieces                                                       |
| Package:                   | By international standard paper carton                        |
| Delivery Time:             | within 24H after confirmed the order and received the payment |
| Shipment:                  | Via Int'l Express Courier(Fedex,DHL.TNT)                      |